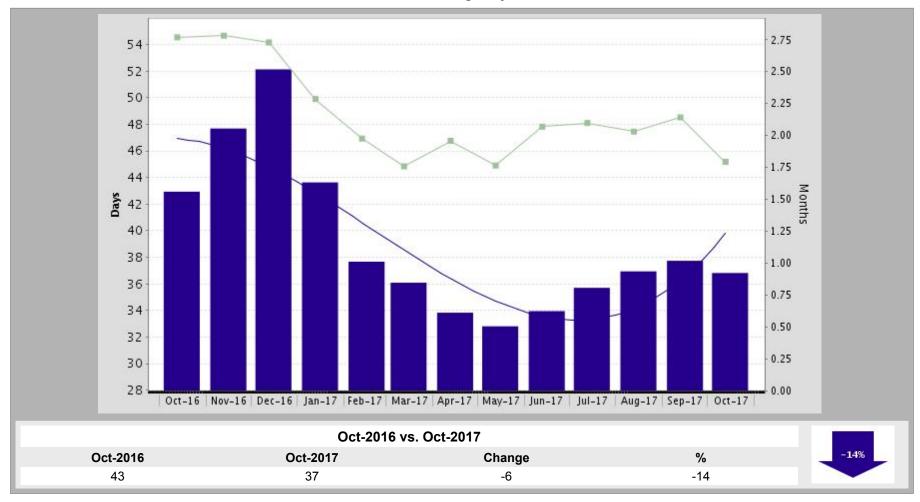

Sold Properties by Month
Oct-2016 vs Oct-2017: The number of Sold properties is down 14%

## **Coastal Premier Properties**

Sold Properties by Month
Oct-2016 vs Oct-2017: The number of Sold properties is down 14%

| Time Period | Units | Median Price A | Avg DOM | Units | % Bank | Median Price | Units | % Non-Bank | Median Price |
|-------------|-------|----------------|---------|-------|--------|--------------|-------|------------|--------------|
| Oct-17      | 1,769 | 615,000        | 37      | 38    | 2.1    | 472,750      | 1,731 | 97.9       | 620,000      |
| Sep-17      | 1,932 | 610,000        | 35      | 39    | 2.0    | 525,000      | 1,893 | 98.0       | 615,000      |
| Aug-17      | 2,309 | 610,000        | 36      | 52    | 2.3    | 522,500      | 2,257 | 97.7       | 615,000      |
| Jul-17      | 2,121 | 615,000        | 33      | 53    | 2.5    | 515,000      | 2,068 | 97.5       | 618,000      |
| Jun-17      | 2,543 | 615,000        | 33      | 64    | 2.5    | 499,000      | 2,479 | 97.5       | 618,000      |
| May-17      | 2,353 | 612,500        | 33      | 64    | 2.7    | 460,500      | 2,289 | 97.3       | 615,000      |
| Apr-17      | 2,063 | 591,000        | 34      | 66    | 3.2    | 455,000      | 1,997 | 96.8       | 600,000      |
| Mar-17      | 2,140 | 575,000        | 39      | 68    | 3.2    | 420,000      | 2,072 | 96.8       | 580,000      |
| Feb-17      | 1,519 | 560,000        | 45      | 62    | 4.1    | 431,000      | 1,457 | 95.9       | 565,000      |
| Jan-17      | 1,424 | 556,500        | 49      | 52    | 3.7    | 375,125      | 1,372 | 96.3       | 560,875      |
| Dec-16      | 1,920 | 565,000        | 46      | 62    | 3.2    | 459,500      | 1,858 | 96.8       | 570,000      |
| Nov-16      | 1,953 | 559,000        | 43      | 69    | 3.5    | 461,000      | 1,884 | 96.5       | 561,750      |
| Oct-16      | 2,048 | 577,675        | 42      | 66    | 3.2    | 465,500      | 1,982 | 96.8       | 580,000      |