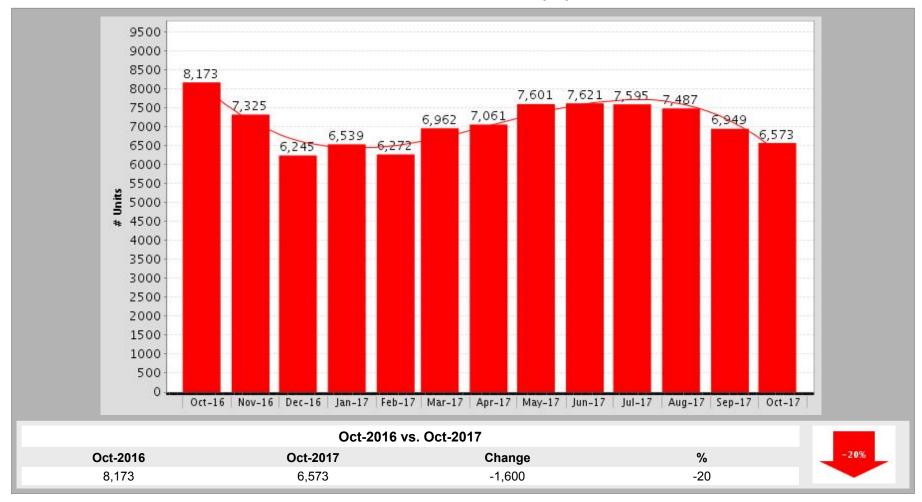

For Sale Properties by Month
Oct-2016 vs Oct-2017: The number of For Sale properties is down 20%

Property Types: : Single Family Residential Counties: San Diego MLS: SANDICOR Price: All Period: 1 Year Monthly SqFt: All Bedrooms: All Construction Type: All Bathrooms: All Lot Size: All Square Footage

For Sale Properties by Month
Oct-2016 vs Oct-2017: The number of For Sale properties is down 20%

| Time Period | Units | Median Price | Avg DOM | Units | % Bank | Median Price | Units | % Non-Bank | Median Price |
|-------------|-------|--------------|---------|-------|--------|--------------|-------|------------|--------------|
| Oct-17      | 6,573 | 709,995      | 60      | 150   | 2.3    | 493,050      | 6,423 | 97.7       | 720,000      |
| Sep-17      | 6,949 | 699,999      | 59      | 189   | 2.7    | 489,900      | 6,760 | 97.3       | 719,000      |
| Aug-17      | 7,487 | 710,000      | 58      | 238   | 3.2    | 510,000      | 7,249 | 96.8       | 724,900      |
| Jul-17      | 7,595 | 715,000      | 58      | 245   | 3.2    | 495,000      | 7,350 | 96.8       | 729,000      |
| Jun-17      | 7,621 | 710,000      | 57      | 274   | 3.6    | 519,450      | 7,347 | 96.4       | 725,000      |
| May-17      | 7,601 | 715,800      | 56      | 306   | 4.0    | 499,999      | 7,295 | 96.0       | 729,500      |
| Apr-17      | 7,061 | 715,000      | 60      | 304   | 4.3    | 499,949      | 6,757 | 95.7       | 729,900      |
| Mar-17      | 6,962 | 695,000      | 62      | 330   | 4.7    | 477,000      | 6,632 | 95.3       | 705,000      |
| Feb-17      | 6,272 | 685,000      | 70      | 328   | 5.2    | 475,000      | 5,944 | 94.8       | 699,900      |
| Jan-17      | 6,539 | 675,000      | 76      | 366   | 5.6    | 475,000      | 6,173 | 94.4       | 699,000      |
| Dec-16      | 6,245 | 669,000      | 87      | 373   | 6.0    | 475,000      | 5,872 | 94.0       | 689,900      |
| Nov-16      | 7,325 | 650,000      | 77      | 401   | 5.5    | 489,000      | 6,924 | 94.5       | 665,495      |
| Oct-16      | 8,173 | 652,000      | 72      | 426   | 5.2    | 489,450      | 7,747 | 94.8       | 670,000      |