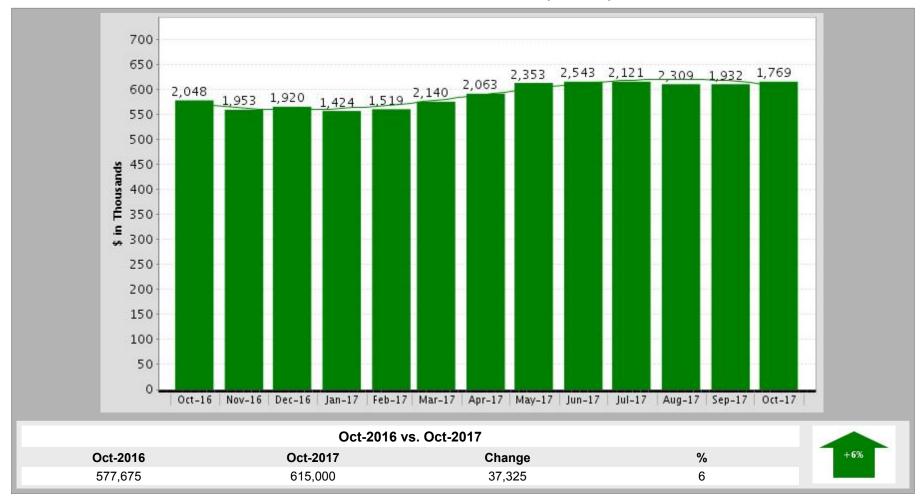

## Median Sold Price by Month Oct-2016 vs Oct-2017: The median sold price is up 6%

Property Types: : Single Family Residential Counties: San Diego MLS: SANDICOR Price: All Period: 1 Year Monthly SqFt: All Bedrooms: All Construction Type: All Bathrooms: All Lot Size: All Square Footage

# Median Sold Price by Month Oct-2016 vs Oct-2017: The median sold price is up 6%

| Time Period | Sold Median Price | Units | Avg DOM |
|-------------|-------------------|-------|---------|
| Oct-17      | 615,000           | 1,769 | 37      |
| Sep-17      | 610,000           | 1,932 | 35      |
| Aug-17      | 610,000           | 2,309 | 36      |
| Jul-17      | 615,000           | 2,121 | 33      |
| Jun-17      | 615,000           | 2,543 | 33      |
| May-17      | 612,500           | 2,353 | 33      |
| Apr-17      | 591,000           | 2,063 | 34      |
| Mar-17      | 575,000           | 2,140 | 39      |
| Feb-17      | 560,000           | 1,519 | 45      |
| Jan-17      | 556,500           | 1,424 | 49      |
| Dec-16      | 565,000           | 1,920 | 46      |
| Nov-16      | 559,000           | 1,953 | 43      |
| Oct-16      | 577,675           | 2,048 | 42      |