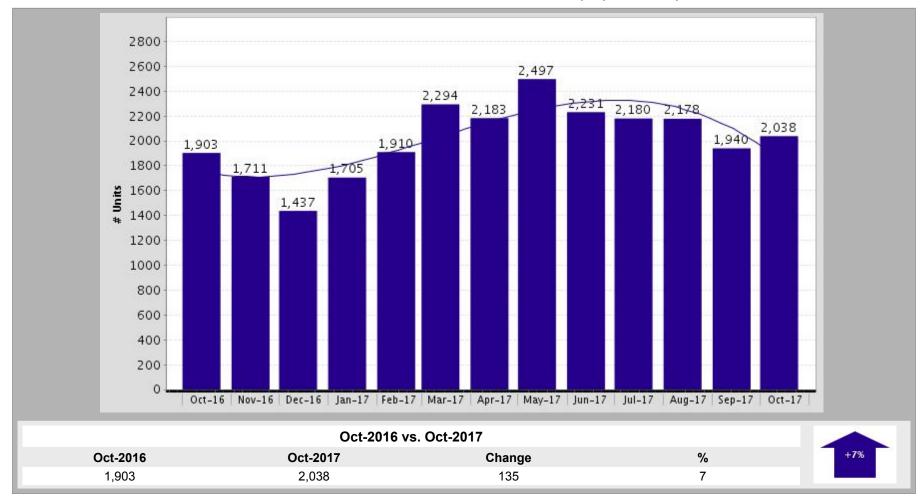

## Under Contract Properties by Month Oct-2016 vs Oct-2017: The number of Under Contract properties is up 7%

Property Types: : Single Family Residential Counties: San Diego

SqFt: All Price: All Bedrooms: All Bathrooms: All MLS: SANDICOR Period: 1 Year Monthly Construction Type: All Lot Size: All Square Footage

# Under Contract Properties by Month Oct-2016 vs Oct-2017: The number of Under Contract properties is up 7%

| Time Period | Units | Median Price | Avg DOM | Units | % Bank | Median Price | Units | % Non-Bank | Median Price |
|-------------|-------|--------------|---------|-------|--------|--------------|-------|------------|--------------|
| Oct-17      | 2,038 | 629,000      | 37      | 62    | 3.0    | 472,450      | 1,976 | 97.0       | 634,250      |
| Sep-17      | 1,940 | 600,000      | 38      | 63    | 3.2    | 475,000      | 1,877 | 96.8       | 615,000      |
| Aug-17      | 2,178 | 625,000      | 37      | 75    | 3.4    | 519,000      | 2,103 | 96.6       | 629,000      |
| Jul-17      | 2,180 | 615,000      | 36      | 54    | 2.5    | 479,500      | 2,126 | 97.5       | 619,000      |
| Jun-17      | 2,231 | 610,000      | 34      | 70    | 3.1    | 499,450      | 2,161 | 96.9       | 618,900      |
| May-17      | 2,497 | 625,000      | 33      | 64    | 2.6    | 479,450      | 2,433 | 97.4       | 629,000      |
| Apr-17      | 2,183 | 619,913      | 34      | 62    | 2.8    | 475,000      | 2,121 | 97.2       | 624,900      |
| Mar-17      | 2,294 | 599,000      | 36      | 78    | 3.4    | 427,450      | 2,216 | 96.6       | 599,900      |
| Feb-17      | 1,910 | 587,077      | 38      | 55    | 2.9    | 439,000      | 1,855 | 97.1       | 589,000      |
| Jan-17      | 1,705 | 570,000      | 44      | 68    | 4.0    | 437,450      | 1,637 | 96.0       | 575,000      |
| Dec-16      | 1,437 | 569,000      | 52      | 59    | 4.1    | 419,000      | 1,378 | 95.9       | 575,000      |
| Nov-16      | 1,711 | 559,000      | 48      | 70    | 4.1    | 509,500      | 1,641 | 95.9       | 559,900      |
| Oct-16      | 1,903 | 574,900      | 43      | 63    | 3.3    | 475,000      | 1,840 | 96.7       | 575,000      |