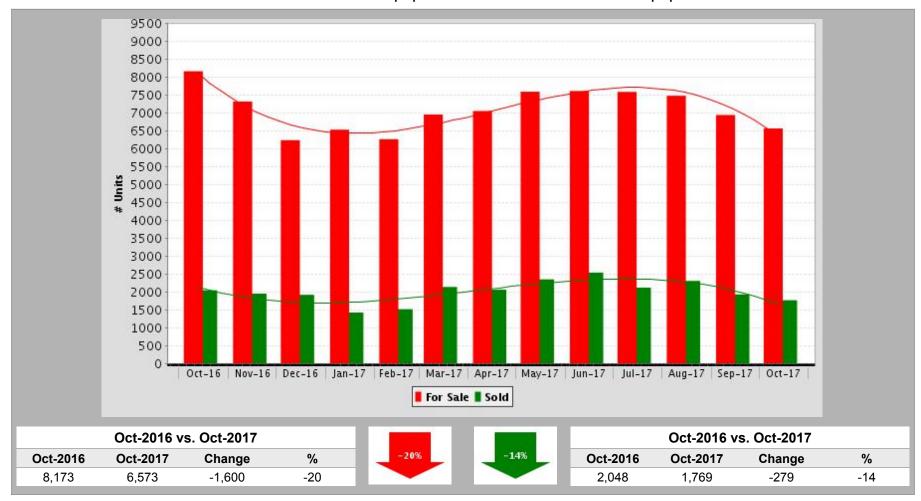

Sold Properties by Month
Oct-2016 vs Oct-2017: The number of Sold properties is down 14%

## **Coastal Premier Properties**

Sold Properties by Month
Oct-2016 vs Oct-2017: The number of Sold properties is down 14%

| Time Period | Units | Median Price A | Avg DOM | Units | % Bank | Median Price | Units | % Non-Bank | Median Price |
|-------------|-------|----------------|---------|-------|--------|--------------|-------|------------|--------------|
| Oct-17      | 1,769 | 615,000        | 37      | 38    | 2.1    | 472,750      | 1,731 | 97.9       | 620,000      |
| Sep-17      | 1,932 | 610,000        | 35      | 39    | 2.0    | 525,000      | 1,893 | 98.0       | 615,000      |
| Aug-17      | 2,309 | 610,000        | 36      | 52    | 2.3    | 522,500      | 2,257 | 97.7       | 615,000      |
| Jul-17      | 2,121 | 615,000        | 33      | 53    | 2.5    | 515,000      | 2,068 | 97.5       | 618,000      |
| Jun-17      | 2,543 | 615,000        | 33      | 64    | 2.5    | 499,000      | 2,479 | 97.5       | 618,000      |
| May-17      | 2,353 | 612,500        | 33      | 64    | 2.7    | 460,500      | 2,289 | 97.3       | 615,000      |
| Apr-17      | 2,063 | 591,000        | 34      | 66    | 3.2    | 455,000      | 1,997 | 96.8       | 600,000      |
| Mar-17      | 2,140 | 575,000        | 39      | 68    | 3.2    | 420,000      | 2,072 | 96.8       | 580,000      |
| Feb-17      | 1,519 | 560,000        | 45      | 62    | 4.1    | 431,000      | 1,457 | 95.9       | 565,000      |
| Jan-17      | 1,424 | 556,500        | 49      | 52    | 3.7    | 375,125      | 1,372 | 96.3       | 560,875      |
| Dec-16      | 1,920 | 565,000        | 46      | 62    | 3.2    | 459,500      | 1,858 | 96.8       | 570,000      |
| Nov-16      | 1,953 | 559,000        | 43      | 69    | 3.5    | 461,000      | 1,884 | 96.5       | 561,750      |
| Oct-16      | 2,048 | 577,675        | 42      | 66    | 3.2    | 465,500      | 1,982 | 96.8       | 580,000      |