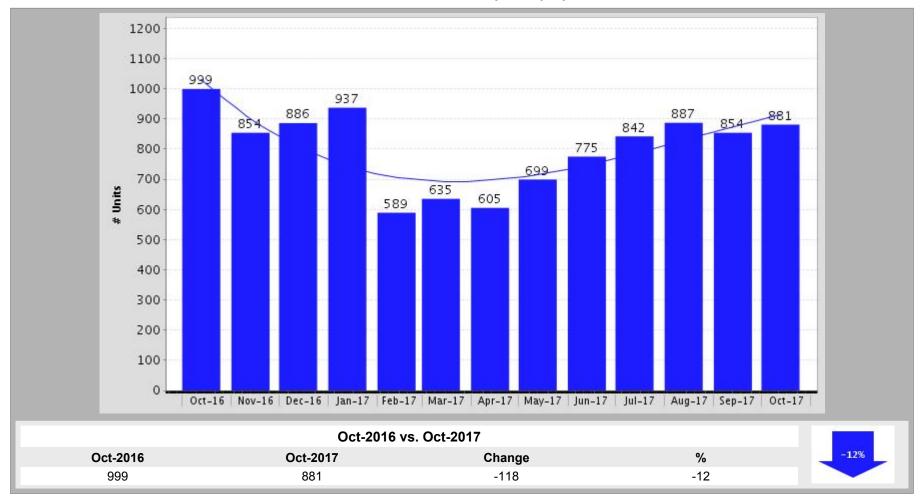

## Under Contract Properties by Month Oct-2016 vs Oct-2017: The number of Under Contract properties is up 7%

Property Types: : Single Family Residential Counties: San Diego

SqFt: All Price: All Bedrooms: All Bathrooms: All MLS: SANDICOR Period: 1 Year Monthly Construction Type: All Lot Size: All Square Footage

# Under Contract Properties by Month Oct-2016 vs Oct-2017: The number of Under Contract properties is up 7%

| Time Period | Units | Median Price | Avg DOM | Units | % Bank | Median Price | Units | % Non-Bank | Median Price |
|-------------|-------|--------------|---------|-------|--------|--------------|-------|------------|--------------|
| Oct-17      | 2,038 | 629,000      | 37      | 62    | 3.0    | 472,450      | 1,976 | 97.0       | 634,250      |
| Sep-17      | 1,940 | 600,000      | 38      | 63    | 3.2    | 475,000      | 1,877 | 96.8       | 615,000      |
| Aug-17      | 2,178 | 625,000      | 37      | 75    | 3.4    | 519,000      | 2,103 | 96.6       | 629,000      |
| Jul-17      | 2,180 | 615,000      | 36      | 54    | 2.5    | 479,500      | 2,126 | 97.5       | 619,000      |
| Jun-17      | 2,231 | 610,000      | 34      | 70    | 3.1    | 499,450      | 2,161 | 96.9       | 618,900      |
| May-17      | 2,497 | 625,000      | 33      | 64    | 2.6    | 479,450      | 2,433 | 97.4       | 629,000      |
| Apr-17      | 2,183 | 619,913      | 34      | 62    | 2.8    | 475,000      | 2,121 | 97.2       | 624,900      |
| Mar-17      | 2,294 | 599,000      | 36      | 78    | 3.4    | 427,450      | 2,216 | 96.6       | 599,900      |
| Feb-17      | 1,910 | 587,077      | 38      | 55    | 2.9    | 439,000      | 1,855 | 97.1       | 589,000      |
| Jan-17      | 1,705 | 570,000      | 44      | 68    | 4.0    | 437,450      | 1,637 | 96.0       | 575,000      |
| Dec-16      | 1,437 | 569,000      | 52      | 59    | 4.1    | 419,000      | 1,378 | 95.9       | 575,000      |
| Nov-16      | 1,711 | 559,000      | 48      | 70    | 4.1    | 509,500      | 1,641 | 95.9       | 559,900      |
| Oct-16      | 1,903 | 574,900      | 43      | 63    | 3.3    | 475,000      | 1,840 | 96.7       | 575,000      |