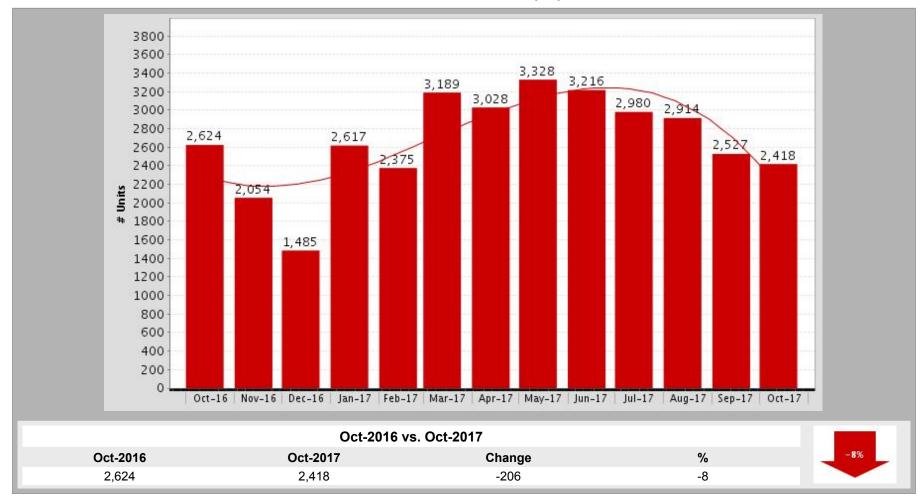

New Properties by Month
Oct-2016 vs Oct-2017: The number of New properties is down 8%

## **Coastal Premier Properties**

New Properties by Month
Oct-2016 vs Oct-2017: The number of New properties is down 8%

| Time Period | Units | Median Price | Units | % Bank | Median Price | Units | % Non-Bank | Median Price |
|-------------|-------|--------------|-------|--------|--------------|-------|------------|--------------|
| Oct-17      | 2,418 | 649,900      | 49    | 2.0    | 499,000      | 2,369 | 98.0       | 650,000      |
| Sep-17      | 2,527 | 639,900      | 51    | 2.0    | 450,000      | 2,476 | 98.0       | 645,700      |
| Aug-17      | 2,914 | 640,000      | 63    | 2.2    | 525,000      | 2,851 | 97.8       | 649,000      |
| Jul-17      | 2,980 | 649,000      | 64    | 2.1    | 444,999      | 2,916 | 97.9       | 649,900      |
| Jun-17      | 3,216 | 649,000      | 63    | 2.0    | 500,000      | 3,153 | 98.0       | 649,000      |
| May-17      | 3,328 | 649,629      | 80    | 2.4    | 487,450      | 3,248 | 97.6       | 650,000      |
| Apr-17      | 3,028 | 649,999      | 78    | 2.6    | 545,950      | 2,950 | 97.4       | 655,000      |
| Mar-17      | 3,189 | 645,000      | 85    | 2.7    | 450,000      | 3,104 | 97.3       | 649,000      |
| Feb-17      | 2,375 | 629,900      | 65    | 2.7    | 500,000      | 2,310 | 97.3       | 634,900      |
| Jan-17      | 2,617 | 639,900      | 81    | 3.1    | 420,000      | 2,536 | 96.9       | 649,000      |
| Dec-16      | 1,485 | 579,900      | 68    | 4.6    | 447,500      | 1,417 | 95.4       | 589,000      |
| Nov-16      | 2,054 | 598,250      | 63    | 3.1    | 474,900      | 1,991 | 96.9       | 599,000      |
| Oct-16      | 2,624 | 599,900      | 72    | 2.7    | 499,000      | 2,552 | 97.3       | 600,000      |