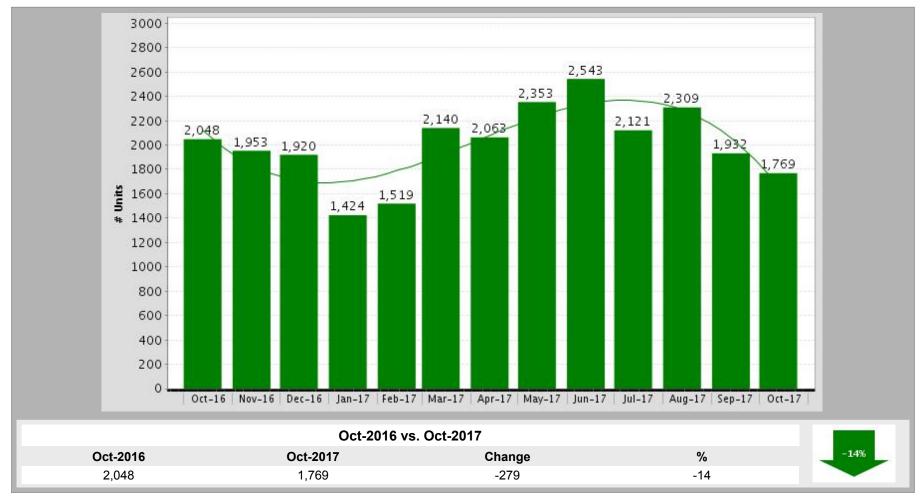

Sold Properties by Month
Oct-2016 vs Oct-2017: The number of Sold properties is down 14%

## **Coastal Premier Properties**

Sold Properties by Month
Oct-2016 vs Oct-2017: The number of Sold properties is down 14%

| Time Period | Units | Median Price A | Avg DOM | Units | % Bank | Median Price | Units | % Non-Bank | Median Price |
|-------------|-------|----------------|---------|-------|--------|--------------|-------|------------|--------------|
| Oct-17      | 1,769 | 615,000        | 37      | 38    | 2.1    | 472,750      | 1,731 | 97.9       | 620,000      |
| Sep-17      | 1,932 | 610,000        | 35      | 39    | 2.0    | 525,000      | 1,893 | 98.0       | 615,000      |
| Aug-17      | 2,309 | 610,000        | 36      | 52    | 2.3    | 522,500      | 2,257 | 97.7       | 615,000      |
| Jul-17      | 2,121 | 615,000        | 33      | 53    | 2.5    | 515,000      | 2,068 | 97.5       | 618,000      |
| Jun-17      | 2,543 | 615,000        | 33      | 64    | 2.5    | 499,000      | 2,479 | 97.5       | 618,000      |
| May-17      | 2,353 | 612,500        | 33      | 64    | 2.7    | 460,500      | 2,289 | 97.3       | 615,000      |
| Apr-17      | 2,063 | 591,000        | 34      | 66    | 3.2    | 455,000      | 1,997 | 96.8       | 600,000      |
| Mar-17      | 2,140 | 575,000        | 39      | 68    | 3.2    | 420,000      | 2,072 | 96.8       | 580,000      |
| Feb-17      | 1,519 | 560,000        | 45      | 62    | 4.1    | 431,000      | 1,457 | 95.9       | 565,000      |
| Jan-17      | 1,424 | 556,500        | 49      | 52    | 3.7    | 375,125      | 1,372 | 96.3       | 560,875      |
| Dec-16      | 1,920 | 565,000        | 46      | 62    | 3.2    | 459,500      | 1,858 | 96.8       | 570,000      |
| Nov-16      | 1,953 | 559,000        | 43      | 69    | 3.5    | 461,000      | 1,884 | 96.5       | 561,750      |
| Oct-16      | 2,048 | 577,675        | 42      | 66    | 3.2    | 465,500      | 1,982 | 96.8       | 580,000      |