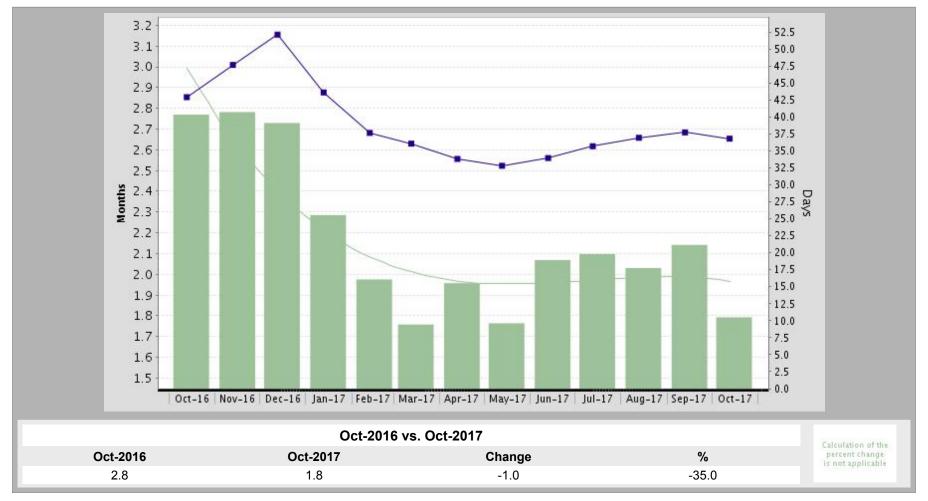

Sold Properties by Month
Oct-2016 vs Oct-2017: The number of Sold properties is down 14%

## **Coastal Premier Properties**

Sold Properties by Month
Oct-2016 vs Oct-2017: The number of Sold properties is down 14%

| Time Period | Units | Median Price A | Avg DOM | Units | % Bank | Median Price | Units | % Non-Bank | Median Price |
|-------------|-------|----------------|---------|-------|--------|--------------|-------|------------|--------------|
| Oct-17      | 1,769 | 615,000        | 37      | 38    | 2.1    | 472,750      | 1,731 | 97.9       | 620,000      |
| Sep-17      | 1,932 | 610,000        | 35      | 39    | 2.0    | 525,000      | 1,893 | 98.0       | 615,000      |
| Aug-17      | 2,309 | 610,000        | 36      | 52    | 2.3    | 522,500      | 2,257 | 97.7       | 615,000      |
| Jul-17      | 2,121 | 615,000        | 33      | 53    | 2.5    | 515,000      | 2,068 | 97.5       | 618,000      |
| Jun-17      | 2,543 | 615,000        | 33      | 64    | 2.5    | 499,000      | 2,479 | 97.5       | 618,000      |
| May-17      | 2,353 | 612,500        | 33      | 64    | 2.7    | 460,500      | 2,289 | 97.3       | 615,000      |
| Apr-17      | 2,063 | 591,000        | 34      | 66    | 3.2    | 455,000      | 1,997 | 96.8       | 600,000      |
| Mar-17      | 2,140 | 575,000        | 39      | 68    | 3.2    | 420,000      | 2,072 | 96.8       | 580,000      |
| Feb-17      | 1,519 | 560,000        | 45      | 62    | 4.1    | 431,000      | 1,457 | 95.9       | 565,000      |
| Jan-17      | 1,424 | 556,500        | 49      | 52    | 3.7    | 375,125      | 1,372 | 96.3       | 560,875      |
| Dec-16      | 1,920 | 565,000        | 46      | 62    | 3.2    | 459,500      | 1,858 | 96.8       | 570,000      |
| Nov-16      | 1,953 | 559,000        | 43      | 69    | 3.5    | 461,000      | 1,884 | 96.5       | 561,750      |
| Oct-16      | 2,048 | 577,675        | 42      | 66    | 3.2    | 465,500      | 1,982 | 96.8       | 580,000      |