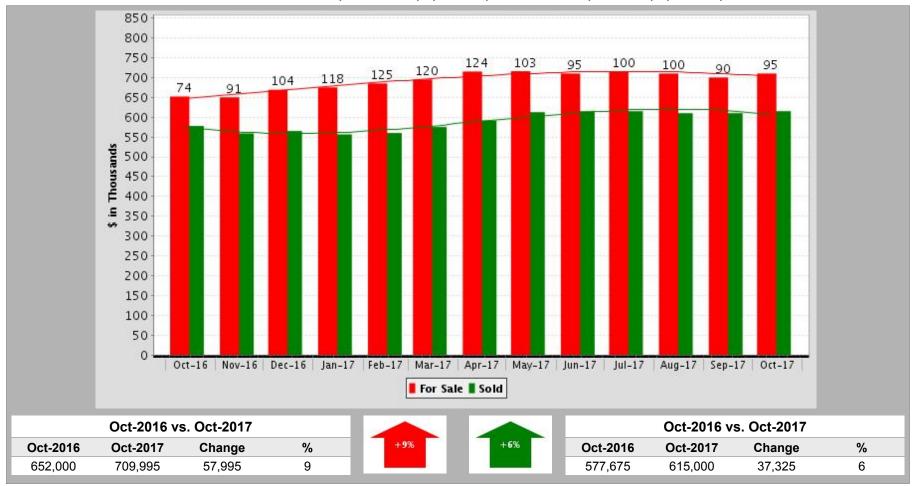

## Median For Sale vs Median Sold

Oct-2016 vs Oct-2017: The median price of for sale properties is up 9% and the median price of sold properties is up 6%

Property Types: : Single Family Residential

Counties: San Diego

MLS: SANDICOR Price: All Period: 1 Year Monthly Bedrooms: All Square Footage

Construction Type: All Square Footage

## Median For Sale vs Median Sold

Oct-2016 vs Oct-2017: The median price of for sale properties is up 9% and the median price of sold properties is up 6%

|             | For Sale | # Properties | Sold    | # Properties | Price Difference |
|-------------|----------|--------------|---------|--------------|------------------|
| Time Period | Median   | For Sale     | Median  | Sold         | 2                |
| Oct-17      | 709,995  | 6,573        | 615,000 | 1,769        | -94,995          |
| Sep-17      | 699,999  | 6,949        | 610,000 | 1,932        | -89,999          |
| Aug-17      | 710,000  | 7,487        | 610,000 | 2,309        | -100,000         |
| Jul-17      | 715,000  | 7,595        | 615,000 | 2,121        | -100,000         |
| Jun-17      | 710,000  | 7,621        | 615,000 | 2,543        | -95,000          |
| May-17      | 715,800  | 7,601        | 612,500 | 2,353        | -103,300         |
| Apr-17      | 715,000  | 7,061        | 591,000 | 2,063        | -124,000         |
| Mar-17      | 695,000  | 6,962        | 575,000 | 2,140        | -120,000         |
| Feb-17      | 685,000  | 6,272        | 560,000 | 1,519        | -125,000         |
| Jan-17      | 675,000  | 6,539        | 556,500 | 1,424        | -118,500         |
| Dec-16      | 669,000  | 6,245        | 565,000 | 1,920        | -104,000         |
| Nov-16      | 650,000  | 7,325        | 559,000 | 1,953        | -91,000          |
| Oct-16      | 652,000  | 8,173        | 577,675 | 2,048        | -74,325          |